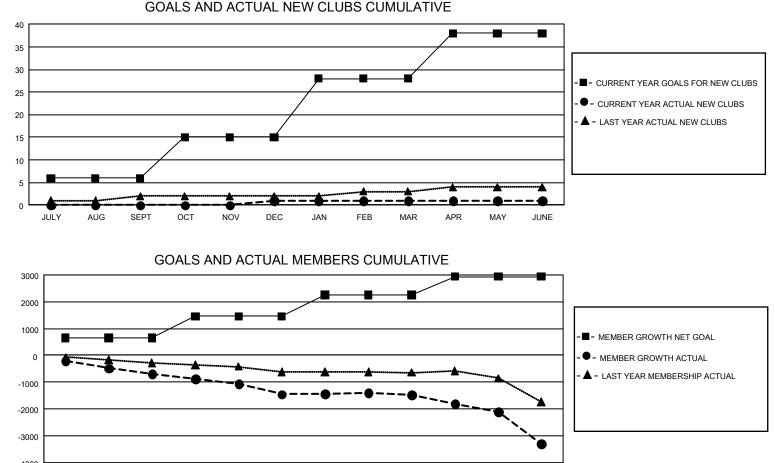

## GMT MONTHLY MEMBERSHIP PROGRESS REPORT

GMT Constitutional Area 4, Group A

REPORT DOES NOT INCLUDE CLUBS IN UNDISTRICTED AREAS.

| Clubs                 |               |           |               | Members               |                        |                         |                                                    |
|-----------------------|---------------|-----------|---------------|-----------------------|------------------------|-------------------------|----------------------------------------------------|
| RESULTS FOR 2019-2020 |               |           |               | RESULTS FOR 2019-2020 |                        |                         |                                                    |
| QUARTER               | NEW CLUB GOAL | NEW CLUBS | DROPPED CLUBS | QUARTER               | BER GROWTH NET<br>GOAL | MEMBER GROWTH<br>ACTUAL | DROPPED<br>MEMBERS ACTUAL<br>(including transfers) |
| JULY/AUG/SEPT         | 18            | 0         | 21            | JULY/AUG/SEPT         | 1,935                  | 576                     | 1,178                                              |
| OCT/NOV/DEC           | 27            | 1         | 7             | OCT/NOV/DEC           | 2,436                  | 890                     | 1,541                                              |
| JAN/FEB/MAR           | 39            | 0         | 10            | JAN/FEB/MAR           | 2,412                  | 1,074                   | 1,054                                              |
| APR/MAY/JUNE          | 30            | 0         | 42            | APR/MAY/JUNE          | 2,031                  | 481                     | 2,070                                              |